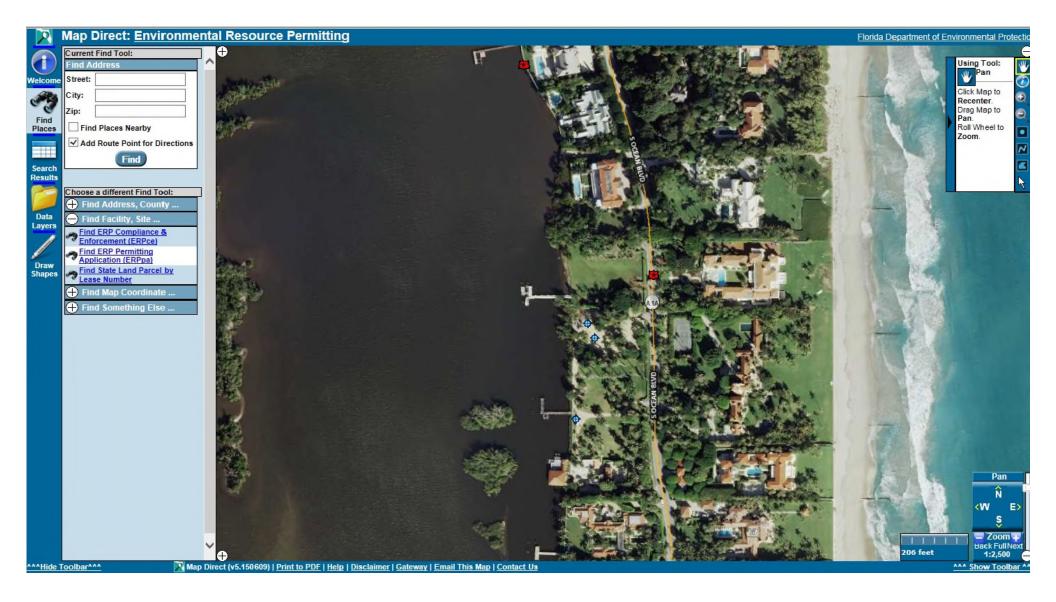

# SSL DETERMINATION – IMPORTANT REFERENCES

- BOT LAND DOCUMENT SEARCH TWP MAPS
- DEP'S MAP DIRECT CA.DEP.STATE.FL.US/MAPDIRECT/
- HISTORICAL AERIALS COUNTY, UF AERIALS
  - UFDC.UFL.EDU/AERIALS/MAP
- SURVEYS
- DEP'S LABINS LABINS.ORG

http://ca.dep.state.fl.us/mapdirect/

**PROPERTY SURVEY** 

Quad map from LABINS

1932 United States Coast and Geodetic Survey Map

1929 United States Coast and Geodetic Survey Map

2014 Aerial