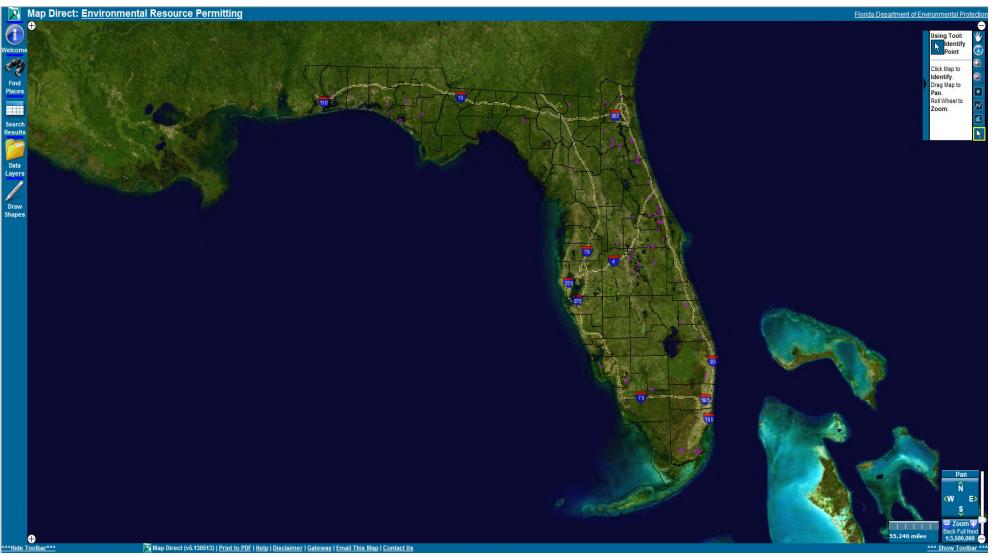

# SSL DETERMINATION – IMPORTANT REFERENCES

- BOT LAND DOCUMENT SEARCH TWP MAPS
- DEP'S MAP DIRECT CA.DEP.STATE.FL.US/MAPDIRECT/
- HISTORICAL AERIALS COUNTY, UF AERIALS
  - UFDC.UFL.EDU/AERIALS/MAP
- SURVEYS
- DEP'S LABINS LABINS.ORG

http://ca.dep.state.fl.us/mapdirect/

**PROPERTY SURVEY** 

Quad map from LABINS

1932 United States Coast and Geodetic Survey Map

1929 United States Coast and Geodetic Survey Map

2014 Aerial