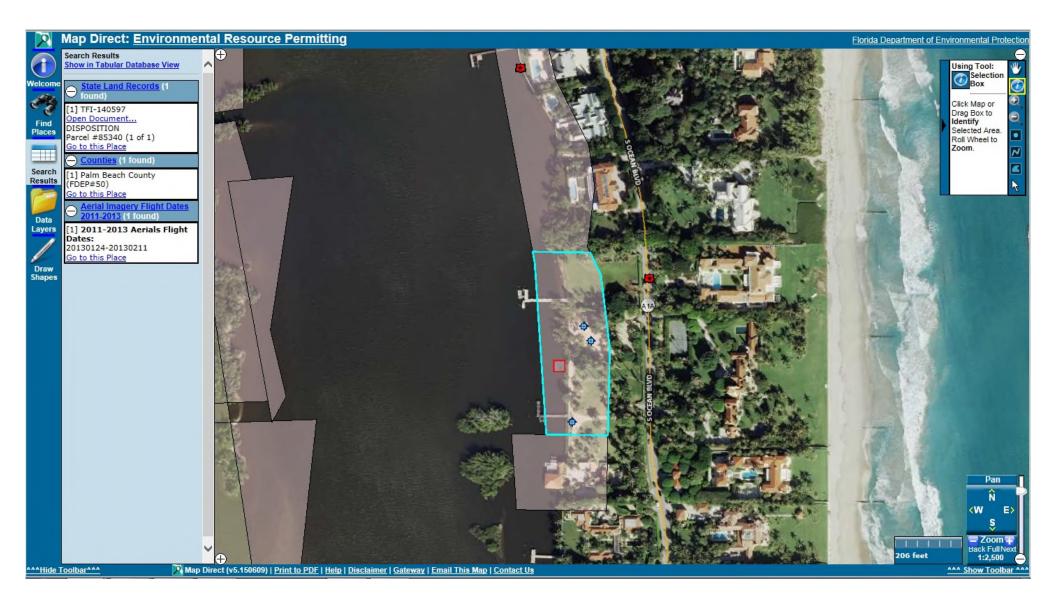

# SSL DETERMINATION – IMPORTANT REFERENCES

- BOT LAND DOCUMENT SEARCH TWP MAPS
- DEP'S MAP DIRECT CA.DEP.STATE.FL.US/MAPDIRECT/
- HISTORICAL AERIALS COUNTY, UF AERIALS
  - UFDC.UFL.EDU/AERIALS/MAP
- SURVEYS
- DEP'S LABINS LABINS.ORG

http://ca.dep.state.fl.us/mapdirect/

**PROPERTY SURVEY** 

Quad map from LABINS

1932 United States Coast and Geodetic Survey Map

1929 United States Coast and Geodetic Survey Map

2014 Aerial