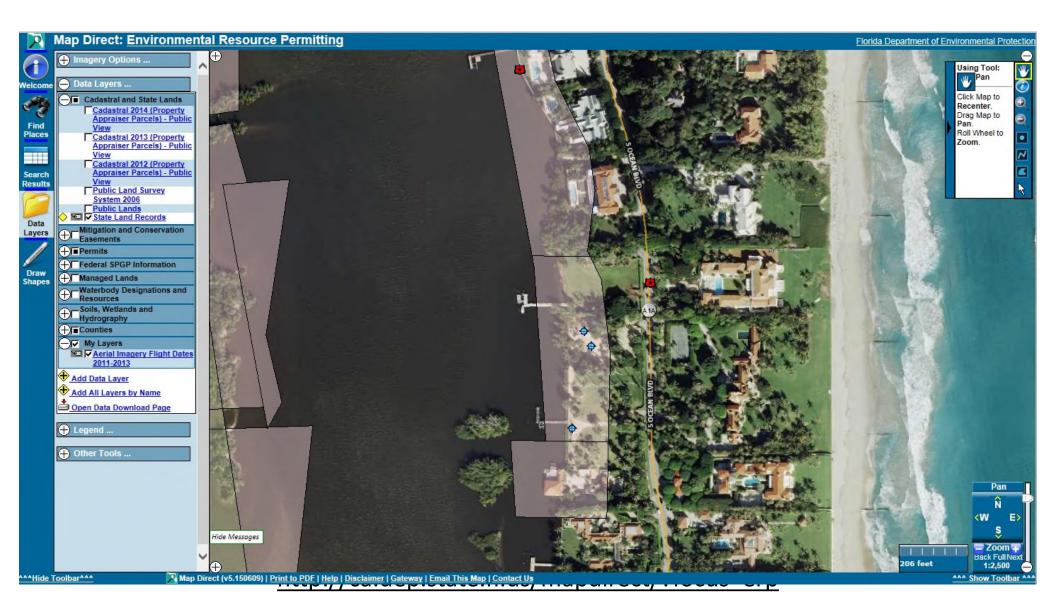

# SSL DETERMINATION – IMPORTANT REFERENCES

- BOT LAND DOCUMENT SEARCH TWP MAPS
- DEP'S MAP DIRECT CA.DEP.STATE.FL.US/MAPDIRECT/
- HISTORICAL AERIALS COUNTY, UF AERIALS
  - UFDC.UFL.EDU/AERIALS/MAP
- SURVEYS
- DEP'S LABINS LABINS.ORG

http://ca.dep.state.fl.us/mapdirect/

**PROPERTY SURVEY** 

Quad map from LABINS

1932 United States Coast and Geodetic Survey Map

1929 United States Coast and Geodetic Survey Map

2014 Aerial