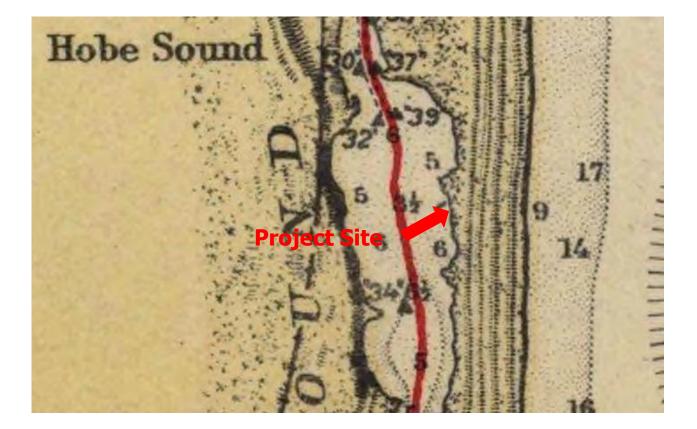

# NAVIGABILITY

Determined by condition at Statehood – March 3, 1845

Waterbody must be permanent in character and, in its ordinary and natural state is navigable by the public for useful purposes <u>Broward v. Mabry</u>, 50 So. 826 (Fla. 1909).

# SSL DETERMINATION – IMPORTANT REFERENCES

- BOT LAND DOCUMENT SEARCH TWP MAPS
- DEP'S MAP DIRECT CA.DEP.STATE.FL.US/MAPDIRECT/
- HISTORICAL AERIALS COUNTY, UF AERIALS
  - UFDC.UFL.EDU/AERIALS/MAP
- SURVEYS
- DEP'S LABINS LABINS.ORG