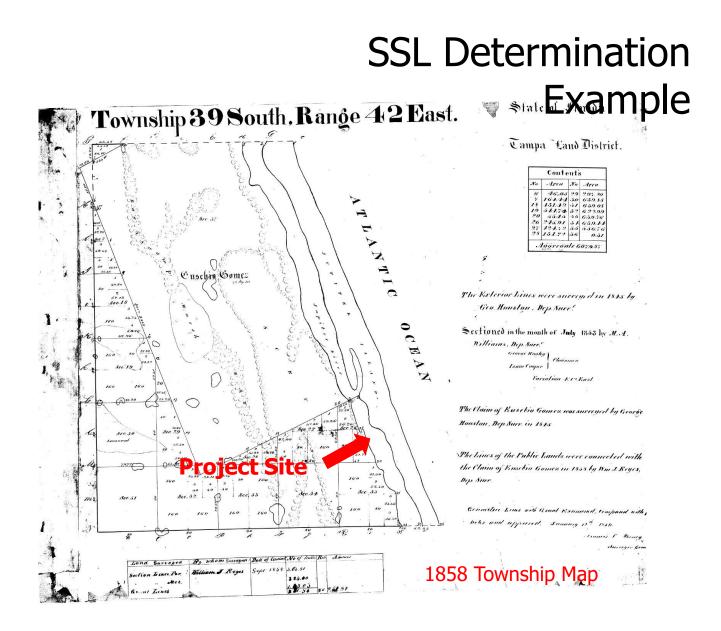

# SSL DETERMINATION – IMPORTANT REFERENCES

- BOT LAND DOCUMENT SEARCH TWP MAPS
- DEP'S MAP DIRECT CA.DEP.STATE.FL.US/MAPDIRECT/
- HISTORICAL AERIALS COUNTY, UF AERIALS
  - UFDC.UFL.EDU/AERIALS/MAP
- SURVEYS
- DEP'S LABINS LABINS.ORG